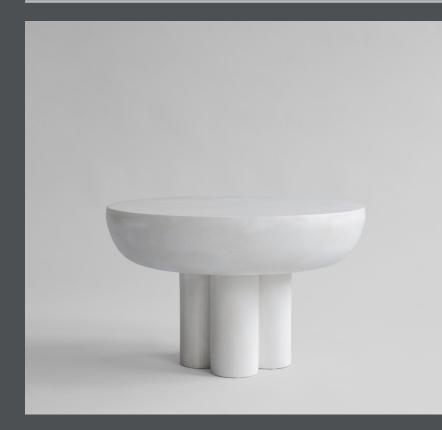

## **CROWN TABLE LOW**

The collection of tables entitled Crown is cast in one piece formed as a circular tabletop carried by four-cylinder shaped legs.

Standing strong and proud, the table is inspired by the bare, structural elements of Brutalist architecture, celebrating the columns, and eluding an attitude towards too many details.

The chunky fiber concrete legs enable a large gap between the table edge and legs to emphasize the experience of a massive floating tabletop.

The table is available in two sizes and can be used as a single standing side table or stand together as a pair of coffee tables.